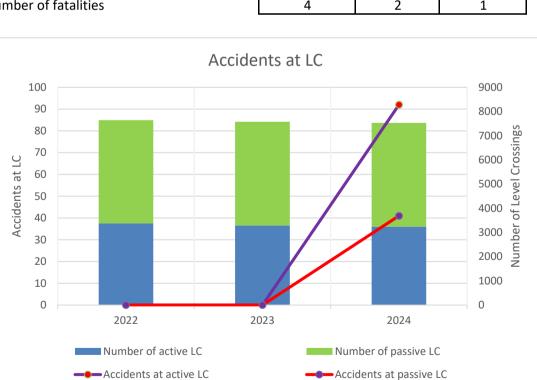

#### About level crossings

|                       | 2022 | 2023 | 2024  |
|-----------------------|------|------|-------|
| a. Total number of LC | 7646 | 7580 | 7533  |
| of which passive LC   | 4269 | 4290 | 4 291 |
| of which active LC    | 3377 | 3290 | 3 242 |
|                       |      |      |       |

# b. Total number of accidents

of which at passive LC of which at active LC

#### d. Focus: 2023 Accidents involving

Number of accidents Number of fatalities

| 2024 |  |
|------|--|
| 9349 |  |
| 177  |  |

| 23 | 2024 | ] |
|----|------|---|
| 80 | 7533 |   |

| 2022 | 2023 | 2024 |  |
|------|------|------|--|
|      |      | 133  |  |
|      |      | 41   |  |
|      |      | 92   |  |