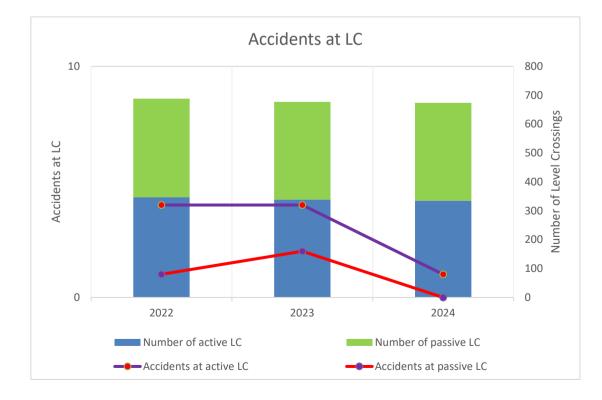

### About level crossings

| a. Total number of LC |
|-----------------------|
| of which passive LC   |
| of which active LC    |

| 2022 | 2023 | 2024 |
|------|------|------|
| 688  | 677  | 674  |
| 341  | 338  | 339  |
| 347  | 339  | 335  |

| b. | Total | number | of | accidents |
|----|-------|--------|----|-----------|
|----|-------|--------|----|-----------|

of which at passive LC of which at active LC