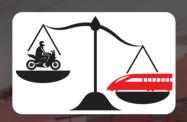

#### SPECIAL TIPS FOR MOTORBIKE AND SCOOTER DRIVERS

Turn off the radio and the music

Be aware that a train weighs much more than a motorbike/ scooter

Keep your distances, do not overspeed (in case of bad weather, stopping distance is multiplied by 50%)