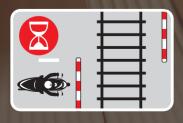

# SAFETY TIPS FOR MOTORBIKE AND SCOOTER DRIVERS AT GRADE/LEVEL CROSSINGS //CAD INTERNATIONAL UNION OF RAILWAYS

#### CROSSING SAFELY: GENERAL CONDITIONS TO BE OBSERVED





Be prepared to encounter a level/grade crossing



Slow down



Obey the road signs and signals



Where there is a STOP sign: STOP, look both ways and listen carefully



Stop well before LC markings and signs

# CROSSING SAFELY: GENERAL CONDITIONS TO BE OBSERVED



Be aware of traffic jams



Never stop on the tracks



Expect a train from either direction



Do not zigzag between barriers



Wait for all the warnings to stop and the barriers to open completely

# CROSSING SAFELY: OTHER CONDITIONS TO BE OBSERVED



Adapt your driving to weather conditions



Be aware of the length of your vehicle



Be aware that a train can't stop immediately. At 100 km/h it can take 1000 metres or more for a train to stop.





Observe the topography of level/grade crossings

#### SPECIAL TIPS FOR MOTORBIKE AND SCOOTER DRIVERS



Turn off the radio and the music



Be aware that a train weighs much more than a motorbike/ scooter



Keep your distances, do not overspeed (in case of bad weather, stopping distance is multiplied by 50%)



Be wary of skidding, especially when crossing a railway at an angle. Do not accelerate or brake.



Be aware that a train extends over the tracks

# IN CASE