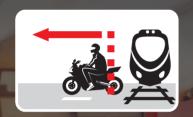

#### CROSSING SAFELY: GENERAL CONDITIONS TO BE OBSERVED

Be prepared to encounter a level/grade crossing

Slow down

Obey the road signs and signals

Where there is a STOP sign: STOP, look both ways and listen carefully

Stop well before LC markings and signs