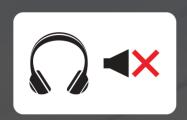

#### SPECIAL TIPS FOR MOTORBIKE AND SCOOTER DRIVERS

Turn off the radio and the music

Be aware that a train weighs much more than a motorbike/ scooter

Keep your distances, do not overspeed (in case of bad weather, stopping distance is multiplied by 50%)