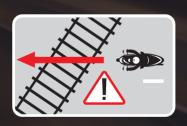

Be wary of skidding, especially when crossing a railway at an angle. Do not accelerate or brake.

Be aware that a train extends over the tracks