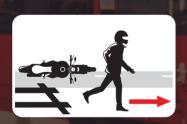

# IN CASE OF EMERGENCY: ACTIONS TO BE TAKEN

If the crossing lights start flashing, while crossing, keep going

If your vehicle is stuck on the crossing between the barriers, drive through, breaking them

Move quickly away from your broken-down vehicle

Make an emergency call