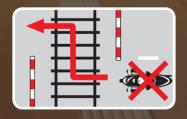

# CROSSING SAFELY: GENERAL CONDITIONS TO BE OBSERVED

Be aware of traffic jams

Never stop on the tracks

Expect a train from either direction

Do not zigzag between barriers

Wait for all the warnings to stop and the barriers to open completely