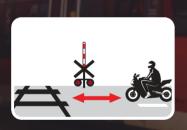

, look both ways and listen carefully



Stop well before LC markings and signs

# CROSSING SAFELY: GENERAL CONDITIONS TO BE OBSERVED



Be aware of traffic jams



Never stop on the tracks



Expect a train from either direction



Do not zigzag between barriers



Wait for all the warnings to stop and the barriers to open completely

# CROSSING SAFELY: OTHER CONDITIONS TO BE OBSERVED



Adapt your driving to weather conditions



Be aware of the length of your vehicle



Be aware that a train can't stop immediately. At 100 km/h it can take 1000 metres or more for a train to stop.





Observe the topography of level/grade crossings

#### SPECIAL TIPS FOR MOTORBIKE AND SCOOTER DRIVERS



Turn off the radio and the music



Be aware that a train weighs much more than a motorbike/ scooter



Keep your distances, do not overspeed (in case of bad weather, stopping distance is multiplied by 50%)



Be wary of skidding, especially when crossing a railway at an angle. Do not accelerate or brake.



Be aware that a train extends over the tracks

# IN CASE OF EMERGENCY: ACTIONS TO BE TAKEN



If the crossing lights start flashing, while crossing, keep going



If your vehicle is stuck on the crossing between the barriers, drive through, breaking them



Move quickly away from your broken-down vehicle



Make an emergency call

#### **VISIT OUR WEBSITES:**