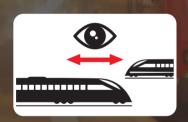

#### CROSSING SAFELY: GENERAL CONDITIONS TO BE OBSERVED

Be prepared to encounter a level/grade crossing

Slow down

Obey the road signs and signals

Where there is a STOP sign: STOP, look both ways and listen carefully

Stop well before LC markings and signs