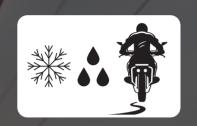

# CROSSING SAFELY: OTHER CONDITIONS TO BE OBSERVED

Adapt your driving to weather conditions

Be aware of the length of your vehicle

Be aware that a train can't stop immediately. At 100 km/h it can take 1000 metres or more for a train to stop.

#### SPECIAL TIPS FOR MOTORBIKE AND SCOOTER DRIVERS

Turn off the radio and the music

Be aware that a train weighs much more than a motorbike/ scooter

Keep your distances, do not overspeed (in case of bad weather, stopping distance is multiplied by 50%)