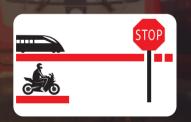

# CROSSING SAFELY: GENERAL CONDITIONS TO BE OBSERVED

Be aware of traffic jams

Never stop on the tracks

Expect a train from either direction

Do not zigzag between barriers

Wait for all the warnings to stop and the barriers to open completely