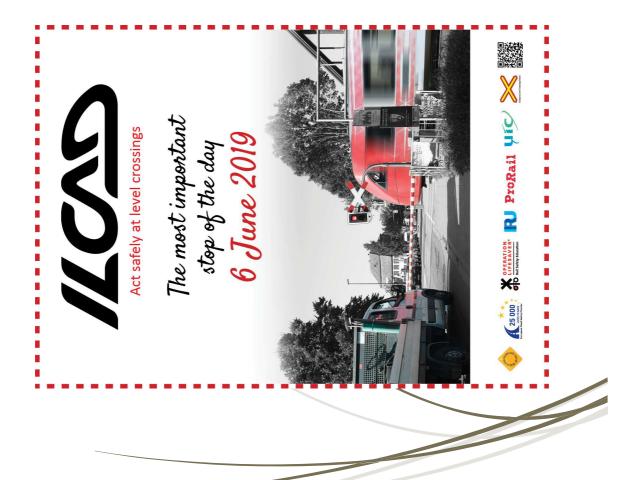

# 10 new posters for ILCAD 2019 are available in

- French
- English
- Spanish
- German

Showing different level crossings. NB: we cannot cover all situations.