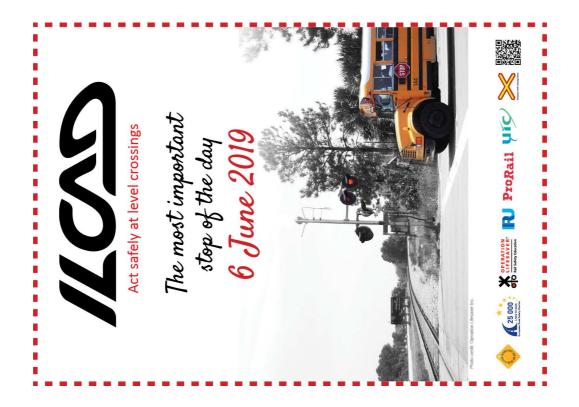

# 10 new posters for ILCAD 2019 are available in

- French
- English
- Spanish
- German

Showing different level crossings. NB: we cannot cover all situations.