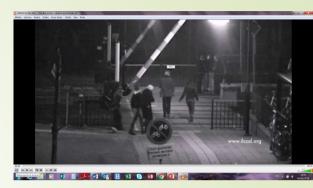

A video in 3 versions: made of CCTV footage of collisions with large and long vehicles at level crossings in Poland.

We thank PKP PLK (Polish railway infrastructure manager) for their kind contribution.

1. First version: teasing video of collisions with various professional vehicles in an accelerated speed with UIC/ILCAD/ ProRail logos. We will use it on internet, and social media.

2. Short version with a bus collision with UIC/ILCAD logos.

3. A long version with collisions with various professional vehicles