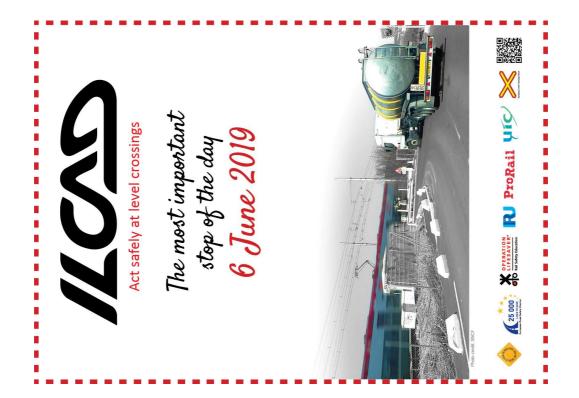

# 10 new posters for ILCAD 2019 are available in

- French
- English
- Spanish
- German

Showing different level crossings. NB: we cannot cover all situations.

### New poster in English only

Act safely at level crossings

The most important stop of the day <mark>6 June 2019</mark>