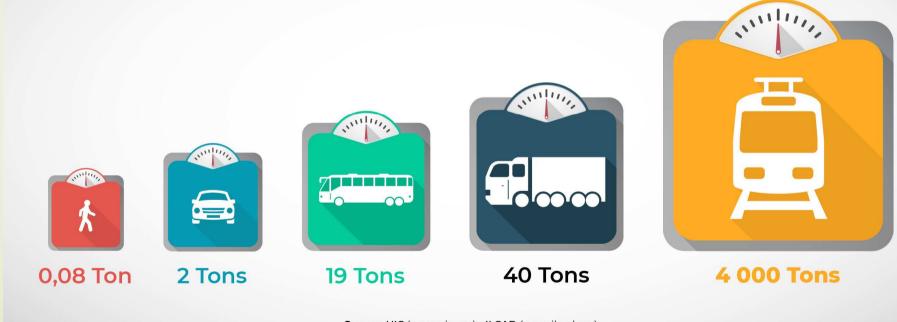

### A freight train can be 100 times heavier than a 40-ton-truck

Source: UIC (www.uic.org) - ILCAD (www.ilcad.org)