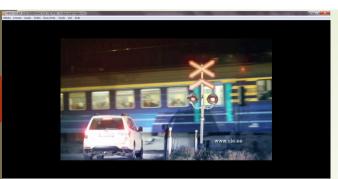

A video in 3 versions: made of CCTV footage of collisions with large and long vehicles at level crossings in Poland.

We thank PKP PLK (Polish railway infrastructure manager) for their kind contribution.

1. First version: teasing video of collisions with various professional vehicles in an accelerated speed with UIC/ILCAD/ ProRail logos. We will use it on internet, and social media.

2. Short version with a bus collision with UIC/ILCAD logos.

3. A long version with collisions with various professional vehicles