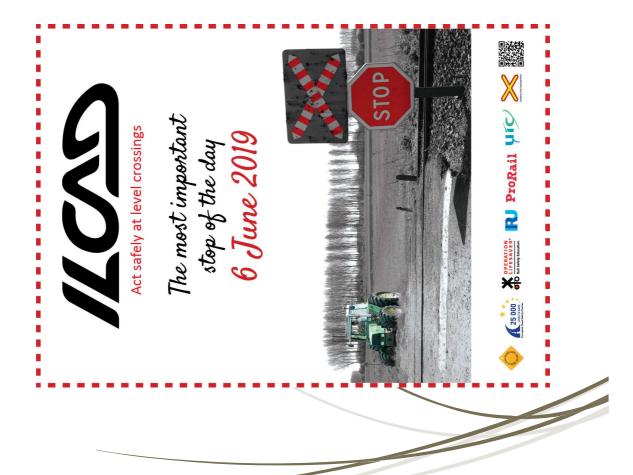

# 10 new posters for ILCAD 2019 are available in

- French
- English
- Spanish
- German

Showing different level crossings. NB: we cannot cover all situations.

### New poster in English only

Act safely at level crossings

The most important stop of the day <mark>6 June 2019</mark>