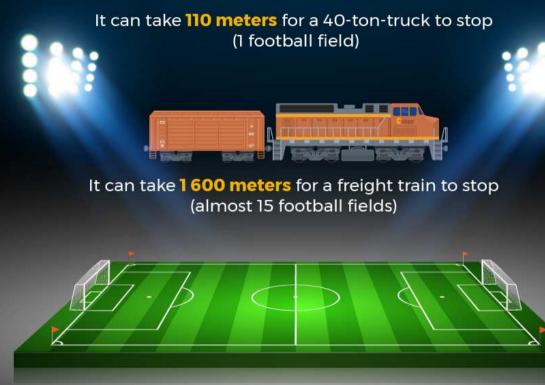

### 3 illustrations available in .JPEG and .PDF

The braking distance for a freight train can be 15 times longer than for a truck at 89 km/h (55 m/ph)

Source: UIC (www.uic.org) - ILCAD (www.ilcad.org)