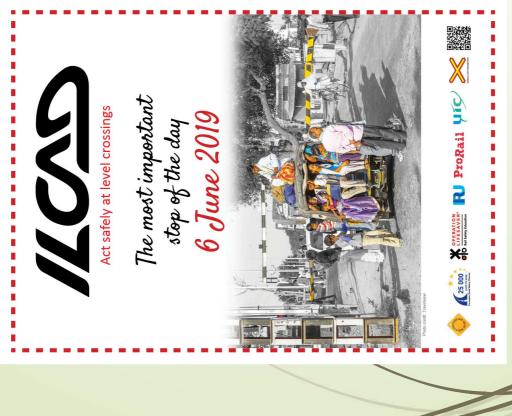

# 10 new posters for ILCAD 2019 are available in

- French
- English
- Spanish
- German

Showing different level crossings. NB: we cannot cover all situations.