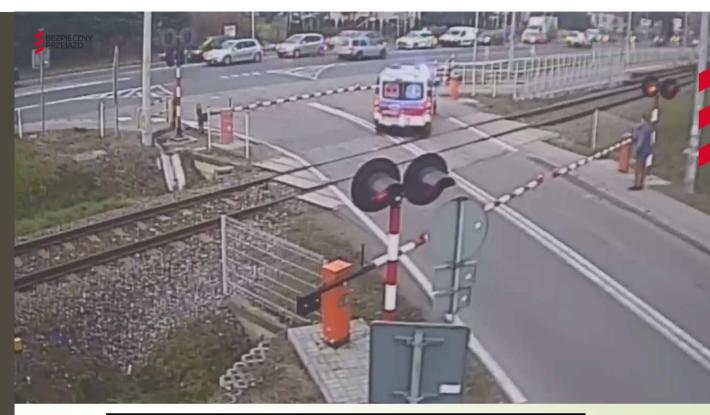

A video in 3 versions: made of CCTV footage of collisions with large and long vehicles at level crossings in Poland.

We thank PKP PLK (Polish railway infrastructure manager) for their kind contribution.

1. First version: teasing video of collisions with various professional vehicles in an accelerated speed with UIC/ILCAD/ ProRail logos. We will use it on internet, and social media.

2. Short version with a bus collision with UIC/ILCAD logos.

3. A long version with collisions with various professional vehicles